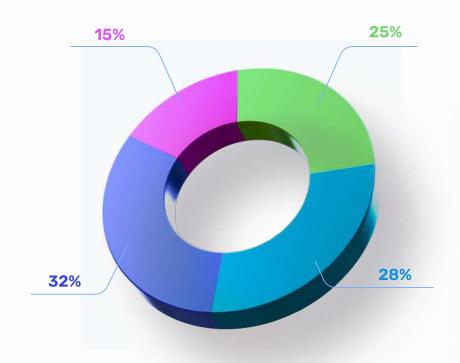

adoption and understanding of cryptocurrencies.



### **Token allocation**



**Treasury 10%** 

6 mos cliff 44 mos vesting CRT: 75,000,000

Token name:

**Seed 3.5%** 

12 mos cliff

CRT:

**CRT** 

Pre-sale 4%

36 mos vesting 7 mos cliff 26,250,000 CRT: 30 mos vesting

CRT: 30,000,000

**IDO 2.2%** 

2 mos cliff 12 mos vesting CRT: 16,500,000

Exchanges Listings 17% & Liquidity

3 mos cliff 12 mos vesting CRT: 127,500,000

Al, Development 31.8% & Operations

3 mos cliff 27 mos vesting CRT: 238,500,000

**Team 10%** 

36 mos cliff 36 mos vesting CRT: 75,000,000

Total supply:

750,000,000

Private 4.5%

5 mos cliff 24 mos vesting CRT 33,750,000

Marketing 15%

3 mos cliff 29 mos vesting CRT: 112,500,000

**Advisors 2%** 

24 mos cliff 24 mos vesting CRT: 15,000,000



# Rasing capital







# Token generation event







# Reshape the future of crypto decisions with Coins Rating!

Our team welcomes business propositions and your feedback.



Write us

✓ info@coins-rating.com

#### **Our socials**

Subscribe and follow









#### **Grab your tokens**