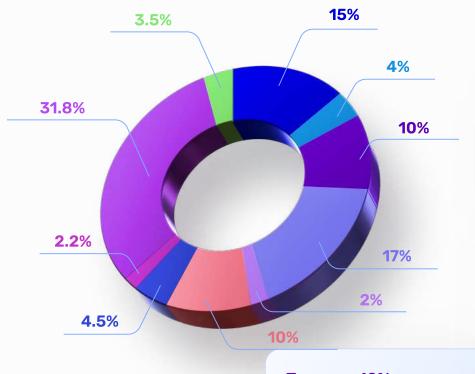

### **Token allocation**

**Treasury 10%** 

6 mos cliff 44 mos vesting CRT: 75,000,000

Token name:

**Seed 3.5%** 

12 mos cliff

CRT:

**CRT** 

Pre-sale 4%

36 mos vesting 7 mos cliff 26,250,000 CRT: 30 mos vesting

CRT: 30,000,000

**IDO 2.2%** 

2 mos cliff 12 mos vesting CRT: 16,500,000

Exchanges Listings 17% & Liquidity

3 mos cliff 12 mos vesting CRT: 127,500,000

Al, Development 31.8% & Operations

3 mos cliff 27 mos vesting CRT: 238,500,000

**Team 10%** 

36 mos cliff 36 mos vesting CRT: 75,000,000

Total supply:

750,000,000

Private 4.5%

5 mos cliff 24 mos vesting CRT 33,750,000

Marketing 15%

3 mos cliff 29 mos vesting CRT: 112,500,000

**Advisors 2%** 

24 mos cliff 24 mos vesting CRT: 15,000,000