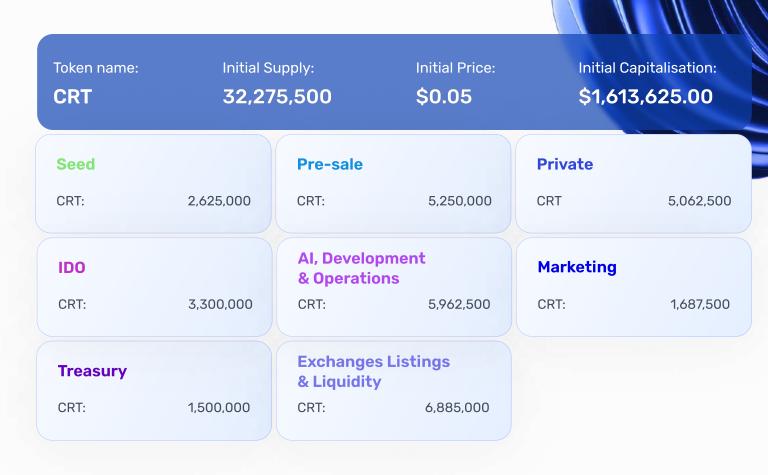

ptocurrencies.



### **Token allocation**



**Treasury 10%** 

6 mos cliff 44 mos vesting CRT: 75,000,000

Token name:

**Seed 3.5%** 

12 mos cliff

CRT:

**CRT** 

Pre-sale 4%

36 mos vesting 7 mos cliff 26,250,000 CRT: 30 mos vesting

CRT: 30,000,000

**IDO 2.2%** 

2 mos cliff 12 mos vesting CRT: 16,500,000

Exchanges Listings 17% & Liquidity

3 mos cliff 12 mos vesting CRT: 127,500,000

Al, Development 31.8% & Operations

3 mos cliff 27 mos vesting CRT: 238,500,000

**Team 10%** 

36 mos cliff 36 mos vesting CRT: 75,000,000

Total supply:

750,000,000

Private 4.5%

5 mos cliff 24 mos vesting CRT 33,750,000

Marketing 15%

3 mos cliff 29 mos vesting CRT: 112,500,000

**Advisors 2%** 

24 mos cliff 24 mos vesting CRT: 15,000,000



# Rasing capital







# Token generation event







# Reshape the future of crypto decisions with Coins Rating!

Our team welcomes business propositions and your feedback.



Write us

✓ info@coins-rating.com

#### **Our socials**

Subscribe and follow









#### **Grab your tokens**