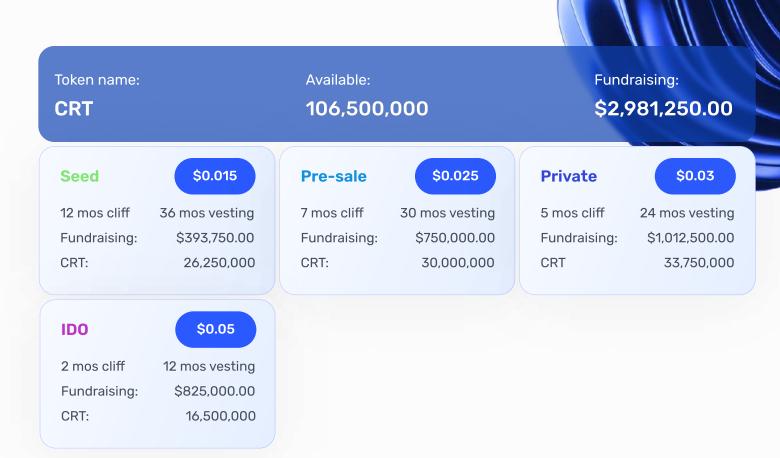

doption and understanding of cryptocurrencies.



### **Token allocation**



**Treasury 10%** 

6 mos cliff 44 mos vesting CRT: 75,000,000

Token name:

**Seed 3.5%** 

12 mos cliff

CRT:

**CRT** 

Pre-sale 4%

36 mos vesting 7 mos cliff 26,250,000 CRT: 30 mos vesting

CRT: 30,000,000

**IDO 2.2%** 

2 mos cliff 12 mos vesting CRT: 16,500,000

Exchanges Listings 17% & Liquidity

3 mos cliff 12 mos vesting CRT: 127,500,000

Al, Development 31.8% & Operations

3 mos cliff 27 mos vesting CRT: 238,500,000

**Team 10%** 

36 mos cliff 36 mos vesting CRT: 75,000,000

Total supply:

750,000,000

Private 4.5%

5 mos cliff 24 mos vesting CRT 33,750,000

Marketing 15%

3 mos cliff 29 mos vesting CRT: 112,500,000

**Advisors 2%** 

24 mos cliff 24 mos vesting CRT: 15,000,000



# Rasing capital







# Token generation event







# Reshape the future of crypto decisions with Coins Rating!

Our team welcomes business propositions and your feedback.



Write us

✓ info@coins-rating.com

#### **Our socials**

Subscribe and follow









#### **Grab your tokens**