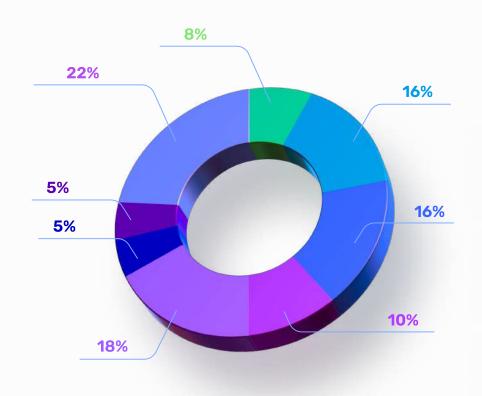

### **Token allocation**

**Treasury 10%** 

6 mos cliff 44 mos vesting CRT: 75,000,000

Token name:

**Seed 3.5%** 

12 mos cliff

CRT:

**CRT** 

Pre-sale 4%

36 mos vesting 7 mos cliff 26,250,000 CRT: 30 mos vesting

CRT: 30,000,000

**IDO 2.2%** 

2 mos cliff 12 mos vesting CRT: 16,500,000

Exchanges Listings 17% & Liquidity

3 mos cliff 12 mos vesting CRT: 127,500,000

Al, Development 31.8% & Operations

3 mos cliff 27 mos vesting CRT: 238,500,000

**Team 10%** 

36 mos cliff 36 mos vesting CRT: 75,000,000

Total supply:

750,000,000

Private 4.5%

5 mos cliff 24 mos vesting CRT 33,750,000

Marketing 15%

3 mos cliff 29 mos vesting CRT: 112,500,000

**Advisors 2%** 

24 mos cliff 24 mos vesting CRT: 15,000,000